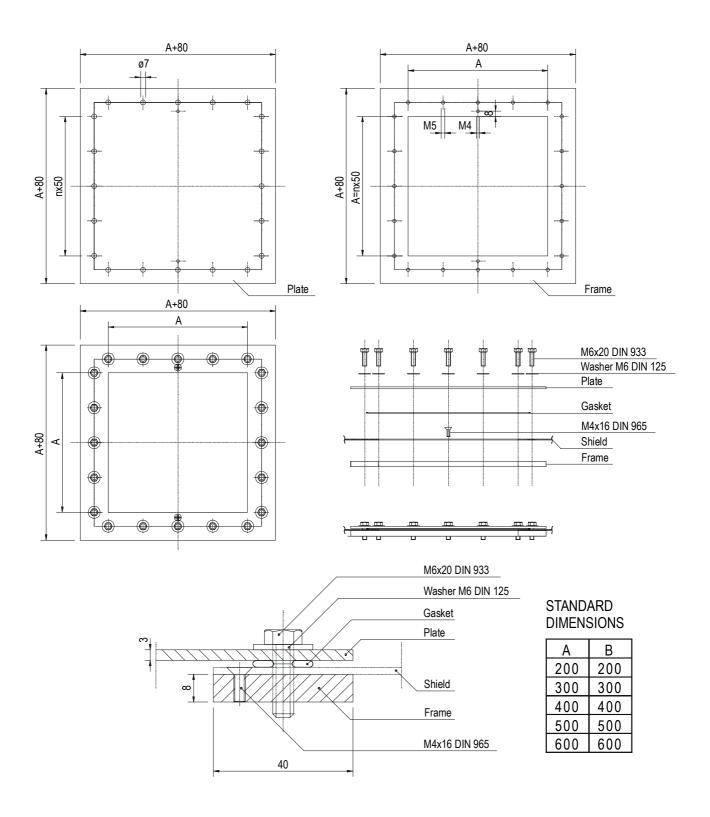

## Series 100 FTP-RG Feed Through Panels

Euroshield FTP-RG feed through panels are specially designed for different kind of connector feed throughs and they are easily detachable / re-attachable. The connectors needed for example in a specific measurement are installed on a separate panel, which is then assembled over an opening in the wall element. The panel is fastened with bolts to a collar frame inside the room and fitted with a gasket. The collar frame is equipped with threads, so no nuts are needed. The collar frame is also fastened to the wall element with bolts.

The material of the panel is of 3 mm galvanized steel and the collar frame is of 8 mm galvanized steel with threaded holes. The external dimensions of the complete panel are: clear opening dimensions + 80 mm.