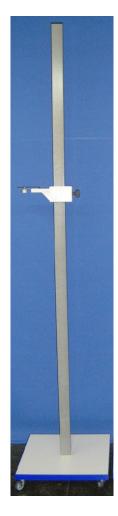

## Field Probe Positioner FPP 2.3 M

## **Technical Data**

Field probe height manually adjustable 0.2 to 2.3 m
Total stand height 2.45 m
Load capability max. 3 kg

Fixing of the Probes with photo thread screw

Material Plastic + reinforced fibreglass

Mast cross-section 60 mm x 60 mm Base L x W 500 mm

Moveable with 4 casters

Temperature range +10 °C...+35 °C

Total weight 11 kg

## **Brief description**

The Field Probe Positioner **FPP 2.3 M** is especially designed for manual height adjustment of Field Probes and Sensors.

The FPP 2.3 M is fabricated from plastic (PVC and reinforced fibreglass). There are no metal parts included in the Positioner.