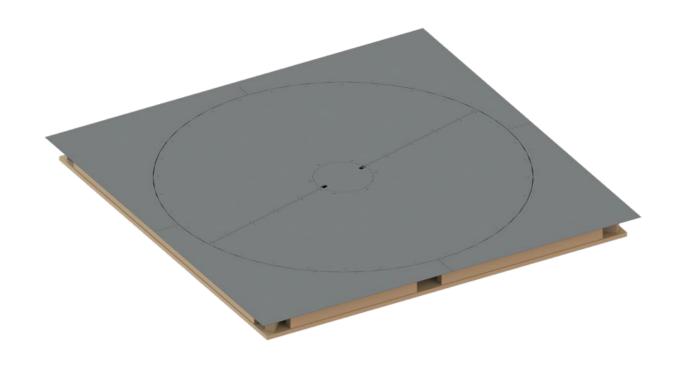

## **Brief description**

The turntable TT 1.2 SI is especially designed for flush mounted installation in semi anechoic electromagnetic absorption chambers. The carrier plate is made of stainless steel.

A 285 mm diameter opening in the center of the turntable provides the capability to insert power supply for testing.

The LAN (TCP/IP) - interface provides an additional control option for all functions, when operated with the FCU<sup>3.0</sup> or NCD Controller